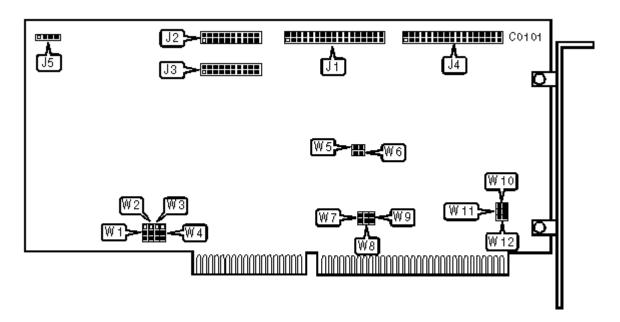

## **EV-348**

Data bus: 16-bit, ISA

Size: Half-length, full-height

Hard drives supported: Two ESDI RLL drives

Floppy drives supported: Two 360KB, 720KB, 1.2MB, or 1.44MB

| CONNECTIONS                               |          |  |
|-------------------------------------------|----------|--|
| Function                                  | Location |  |
| 34-pin control cable connector-hard drive | J1       |  |
| 20-pin data cable connector-drive 0       | J2       |  |

1 of 3 5/20/21, 8:59 PM

| 20-pin data cable connector-drive 1         | J3 |
|---------------------------------------------|----|
| 34-pin control cable connector-floppy drive | J4 |
| 4-pin connector-drive active LED            | J5 |

|   | USER CONFIGURABLE SETTINGS             |          |                      |  |  |
|---|----------------------------------------|----------|----------------------|--|--|
|   | Function                               | Location | Setting              |  |  |
| » | Factory configured buffer size is 32KB | W1 & W3  | pins 2 & 3<br>closed |  |  |
| * | Factory configured buffer size is 32KB | W2 & W4  | pins 1 & 2<br>closed |  |  |
| » | Hard drive port address is 1F0-1F7h    | W7       | open                 |  |  |
|   | Hard drive port address is 170-177h    | W7       | closed               |  |  |
| » | Hard drive interrupt IRQ14 enabled     | W8       | closed               |  |  |
|   | Hard drive interrupt IRQ14 disabled    | W8       | open                 |  |  |
| » | Hard drive enabled                     | W9       | closed               |  |  |
|   | Hard drive disabled                    | W9       | open                 |  |  |
| » | Floppy drive enabled                   | W10      | closed               |  |  |

2 of 3 5/20/21, 8:59 PM

|   | Floppy drive disabled                 | W10 | open   |
|---|---------------------------------------|-----|--------|
| * | DACK2 enabled                         | W11 | closed |
|   | DACK2 disabled                        | W11 | open   |
| » | Floppy drive port address is 3F2-3F7h | W12 | open   |
|   | Floppy drive port address is 372-377h | W12 | closed |

|         | BIOS ADDRESS |           |           |  |  |
|---------|--------------|-----------|-----------|--|--|
| Address |              | Jumper W5 | Jumper W6 |  |  |
| *       | C8000h       | closed    | closed    |  |  |
|         | CC000h       | open      | closed    |  |  |
|         | D4000h       | closed    | open      |  |  |
|         | Disabled     | open      | open      |  |  |