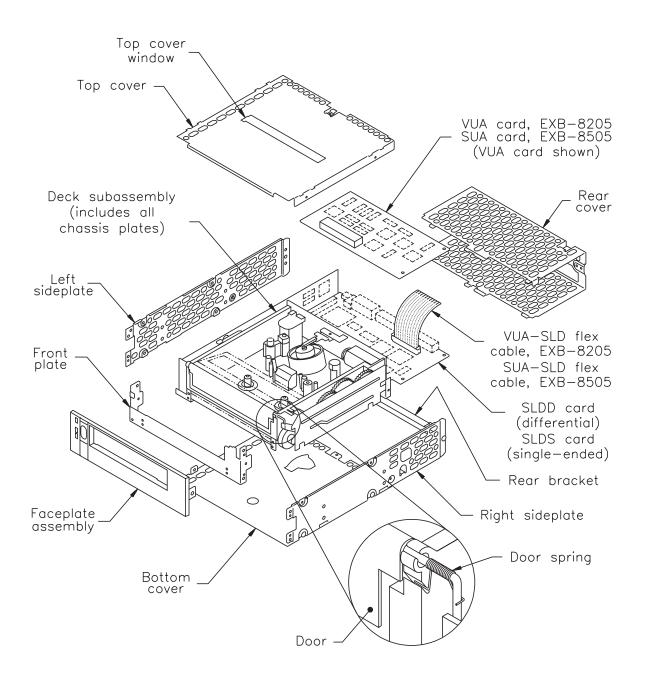

# FRU Illustrations, Names, and Part Numbers

Figure 2-1 on the next page illustrates the field replaceable units (FRUs) for the EXB-8205 and EXB-8505. Table 2-1 on page 2-3 contains the part numbers for these FRUs.

Figure 2-1 Field replaceable units for the EXB-8205 and EXB-8505

| Part name                                     |                 | Part number          |
|-----------------------------------------------|-----------------|----------------------|
| Chassis plates:                               | Front plate     | 110028               |
|                                               | Rear cover      | 110025               |
|                                               | Left sideplate  | 110027               |
|                                               | Right sideplate | 110026               |
|                                               | Bottom cover    | 110024               |
|                                               | Rear bracket    | 110029               |
| Deck subassembly <sup>a</sup> :               | EXB-8205        | F728065              |
|                                               | EXB-8505        | F728075              |
| Faceplate assembly: <sup>b</sup>              | EXB-8205        | F790025              |
|                                               | EXB-8505        | F799025              |
| Door with spring <sup>b</sup>                 | 107025          |                      |
| SLDD card (differential)                      |                 | F752006 <sup>c</sup> |
| SLDS card (single-ended)                      |                 | F752004 <sup>c</sup> |
| VUA card (for the EXB-8205)                   |                 | F784500              |
| SUA card (for the EXB-8505)                   |                 | F784100              |
| VUA-SLD flex cable (or SUA-SLD flex cable)    |                 | 006084               |
| $M2 \times 0.04 \times 3.0$ screw (not shown) |                 | 140098               |
| Window, top cover                             |                 | 000962               |

| Table 2-1 List of FRU names and part number | S |
|---------------------------------------------|---|
|---------------------------------------------|---|

<sup>a</sup> The deck subassembly FRU includes the front, top, rear, bottom, left, and right chassis plates.