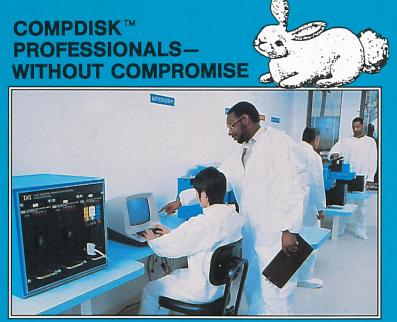

# SKILLED PROFESSIONALS Every COMPDISK™

employee is a highly trained, skilled and experienced profes-

sional dedicated to the task of producing and maintaining the flawless reproduction of your software program regardless of its media application.

### PRECISION ON-TRACK DUPLICATION COMPDISK<sup>™</sup> uses

high quality errorfree media and per-

forms precision on-track duplication of software programs on automated proprietary equipment

Our product is completely guaranteed to meet or exceed industry standards.