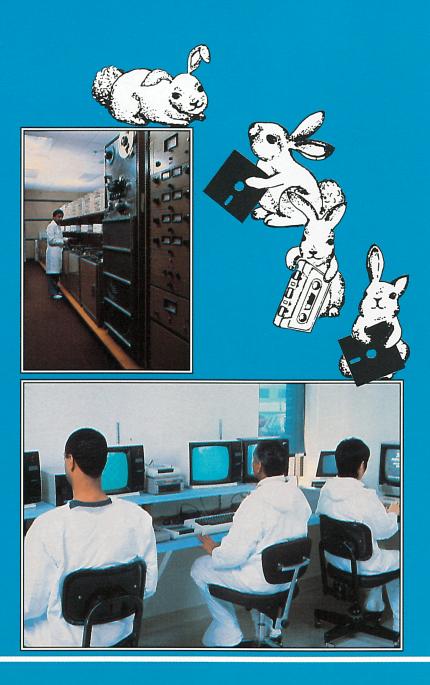

## CLASS 100 CLEAN ROOM DUPLICATION

COMPDISK<sup>™</sup> duplication work areas are clean rooms under laminar flow

contamination control, with static electricity discharge containment, and supervised temperature and humidity control.

## INBOUND MEDIA CONTROL

COMPDISK<sup>™</sup> controls the recertification of all inbound media with testing equipment engineered to provide both on

and between track testing of disk surfaces.