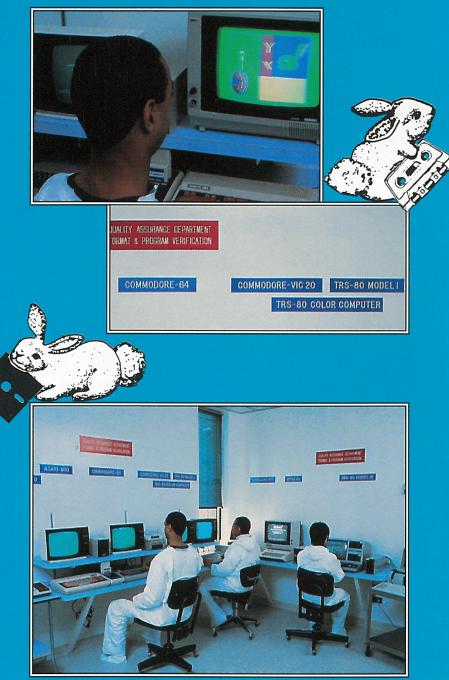

### QUALITY CONTROL (AQL)

COMPDISK<sup>™</sup> duplicates your software in disk or data cassette with flawless reproduction.

On-line duplicating equipment, quality control procedures are performed daily.

Verification of each duplicated product is automatically performed before, during, and after job completion. Before shipment, each order is reverified for duplication and configuration accuracy, assuring optimum performance under allowable system variances and environmental changes.