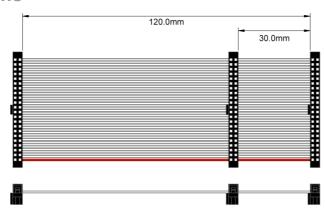

# ACS-3900-00

### IDE FLAT CABLE - 3x FEMALE, 44PIN, 2MM PITCH CONNECTORS

## General Features

- The ACS-3900-00 has been designed to connect up to 2 IDE devices to a Eurotech CPU module
- 3x Female IDC 44-pin, 2.00mm pitch connectors
- AWG28 Flat Cable
- **RoHS Compliant**



# **Mechanical Dimensions**



## Related Parts

ADP-1022-00: PC104 IDE to Compact Flash Adaptor

- PC104 form factor
- Powered from the ISA bus

ADP-1022-01: Remote IDE to Compact Flash Adaptor

- Small footprint remote IDE to Compact Flash Adaptor
- Auxiliary power input



**EuroTecH SpA** a member of the Eurotech Group Via Fratelli Solari, 3/a 33020 Amaro (UD) - Italy E-mail: sales@eurotech.it Tel. +39 0433 485 411 Fax. +39 0433 485 499

DIGITAL TECHNOLOGIES FOR A BETTER WORLD

www.eurotech.it