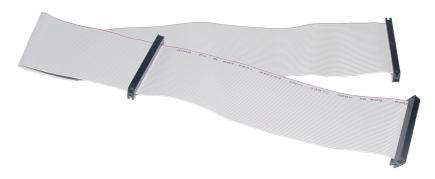

### IDE FLAT CABLE - 3x FEMALE, 44PIN, 2MM PITCH CONNECTORS

## General Features

- The ACS-3900-00 has been designed to connect up to 2 IDE devices to a Eurotech CPU module
- 3x Female IDC 44-pin, 2.00mm pitch connectors
- AWG28 Flat Cable
- **RoHS Compliant**