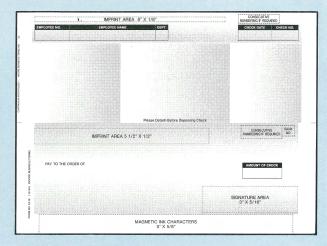

#### STANDARD FORMS FOR MCBA® DIBOL SOFTWARE

ACCOUNTS PAYABLE CHECK Form No. 6027 91/2" x 7"

| NO     | Ditter of  | 1182.67/30.            | HOURS                |             |              |                        | EARNINGS                                                                                                                                                                                                                                                                                                                                                                                                                                                                                                                                                                                                                                                                                                                                                                                                                                                                                                                                                                                                                                                                                                                                                                                                                                                                                                                                                                                                                                                                                                                                                                                                                                                                                                                                                                                                                                                                                                                                                                                                                                                                                                                       |                                |
|--------|------------|------------------------|----------------------|-------------|--------------|------------------------|--------------------------------------------------------------------------------------------------------------------------------------------------------------------------------------------------------------------------------------------------------------------------------------------------------------------------------------------------------------------------------------------------------------------------------------------------------------------------------------------------------------------------------------------------------------------------------------------------------------------------------------------------------------------------------------------------------------------------------------------------------------------------------------------------------------------------------------------------------------------------------------------------------------------------------------------------------------------------------------------------------------------------------------------------------------------------------------------------------------------------------------------------------------------------------------------------------------------------------------------------------------------------------------------------------------------------------------------------------------------------------------------------------------------------------------------------------------------------------------------------------------------------------------------------------------------------------------------------------------------------------------------------------------------------------------------------------------------------------------------------------------------------------------------------------------------------------------------------------------------------------------------------------------------------------------------------------------------------------------------------------------------------------------------------------------------------------------------------------------------------------|--------------------------------|
|        | REGULA     | R OVERT                | WE HOUGHY            | SPECIAL     | REGULAR      | VACATION               | SICK                                                                                                                                                                                                                                                                                                                                                                                                                                                                                                                                                                                                                                                                                                                                                                                                                                                                                                                                                                                                                                                                                                                                                                                                                                                                                                                                                                                                                                                                                                                                                                                                                                                                                                                                                                                                                                                                                                                                                                                                                                                                                                                           |                                |
| SOCIAL | SECURITY N | O VACATI               | ON SICK              | TOTAL HOURS | OVERTIME     | HOLIDAY                | SPECIAL                                                                                                                                                                                                                                                                                                                                                                                                                                                                                                                                                                                                                                                                                                                                                                                                                                                                                                                                                                                                                                                                                                                                                                                                                                                                                                                                                                                                                                                                                                                                                                                                                                                                                                                                                                                                                                                                                                                                                                                                                                                                                                                        | SACSS PKY                      |
| - min  | 25600      | TAXES                  | 10.00                |             |              | DEDUCTION              | ONS                                                                                                                                                                                                                                                                                                                                                                                                                                                                                                                                                                                                                                                                                                                                                                                                                                                                                                                                                                                                                                                                                                                                                                                                                                                                                                                                                                                                                                                                                                                                                                                                                                                                                                                                                                                                                                                                                                                                                                                                                                                                                                                            | S.115                          |
| FIC    | A S        | STATE WITH             | CITY WITH            | SAV. BOND   | LOAN         |                        |                                                                                                                                                                                                                                                                                                                                                                                                                                                                                                                                                                                                                                                                                                                                                                                                                                                                                                                                                                                                                                                                                                                                                                                                                                                                                                                                                                                                                                                                                                                                                                                                                                                                                                                                                                                                                                                                                                                                                                                                                                                                                                                                | TOTAL DEDUCTIO                 |
| FEDERA | . WITH.    | STATE                  | TOTAL TAXES          | UNION       | GARMSHEE     |                        |                                                                                                                                                                                                                                                                                                                                                                                                                                                                                                                                                                                                                                                                                                                                                                                                                                                                                                                                                                                                                                                                                                                                                                                                                                                                                                                                                                                                                                                                                                                                                                                                                                                                                                                                                                                                                                                                                                                                                                                                                                                                                                                                | TOTAL DEG. 5 TO                |
|        |            |                        |                      | O-DATE      | Alt at Sec   |                        | STATE OF THE PARTY | PAY PERIOD NET PAY             |
| Gi     | noss       | FICA                   | FED. W               | TH. TAX ST  | r. WITH. TAX | STATE TAX              | CITY WITH, TAX                                                                                                                                                                                                                                                                                                                                                                                                                                                                                                                                                                                                                                                                                                                                                                                                                                                                                                                                                                                                                                                                                                                                                                                                                                                                                                                                                                                                                                                                                                                                                                                                                                                                                                                                                                                                                                                                                                                                                                                                                                                                                                                 |                                |
|        |            |                        |                      |             |              |                        |                                                                                                                                                                                                                                                                                                                                                                                                                                                                                                                                                                                                                                                                                                                                                                                                                                                                                                                                                                                                                                                                                                                                                                                                                                                                                                                                                                                                                                                                                                                                                                                                                                                                                                                                                                                                                                                                                                                                                                                                                                                                                                                                |                                |
|        |            | CUSTON                 | ER IMPRINT           | AREA        |              | CUSTOMER               |                                                                                                                                                                                                                                                                                                                                                                                                                                                                                                                                                                                                                                                                                                                                                                                                                                                                                                                                                                                                                                                                                                                                                                                                                                                                                                                                                                                                                                                                                                                                                                                                                                                                                                                                                                                                                                                                                                                                                                                                                                                                                                                                | CHECK DATE CHECK N             |
|        |            | CUSTON                 | ER MPRINT<br>4" x 1" | AREA        |              | CUSTOMER<br>MPRINT ARE | •                                                                                                                                                                                                                                                                                                                                                                                                                                                                                                                                                                                                                                                                                                                                                                                                                                                                                                                                                                                                                                                                                                                                                                                                                                                                                                                                                                                                                                                                                                                                                                                                                                                                                                                                                                                                                                                                                                                                                                                                                                                                                                                              | 4 1/4" × 3/8"                  |
|        | PAY Y      | CUSTON<br>to the other | ER MPRINT<br>4" x 1" | AREA        |              | CUSTOMER<br>MPRINT ARE |                                                                                                                                                                                                                                                                                                                                                                                                                                                                                                                                                                                                                                                                                                                                                                                                                                                                                                                                                                                                                                                                                                                                                                                                                                                                                                                                                                                                                                                                                                                                                                                                                                                                                                                                                                                                                                                                                                                                                                                                                                                                                                                                | 4 1/4" x 3/8"  AMSUNT OF CHICK |