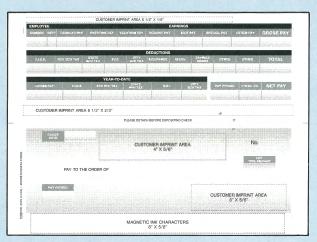

PAYROLL CHECK Form No. 6028 91/2" x 7"

#### Refer To Contract Number 9350 When Ordering

PAYROLL CHECK Form No. 6018 91/2" x 7"

PAYROLL CHECK Form No. 6025 91/2" x 7"