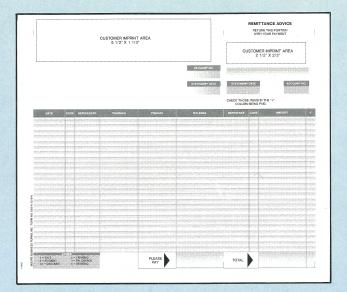

STATEMENT Form No. 6024 9<sup>7</sup>/<sub>8</sub>" x 8<sup>1</sup>/<sub>2</sub>"

|                                                  | CUSTOMER MPRINT AREA<br>6 1/2" X 1 1/2"         | INVOICE DAYE                                   |
|--------------------------------------------------|-------------------------------------------------|------------------------------------------------|
| SOLD<br>TO                                       | SHIP<br>TO                                      |                                                |
| ORDER NO. GROER DAT                              | CUSTOMER LOC SISSIN PURCHASE ORD, NO. JOS NOVIN | ER SHIP VIA COLIFPO                            |
| OTY OTY OT ORDERED SKIPPED B.C.                  | FITEM MO/DESCRIPTION UOM                        | EXTENDED PRICE DISC. NET PRICE                 |
|                                                  |                                                 |                                                |
|                                                  |                                                 |                                                |
|                                                  |                                                 |                                                |
|                                                  |                                                 |                                                |
|                                                  |                                                 |                                                |
|                                                  |                                                 |                                                |
|                                                  |                                                 |                                                |
| CUSTOMER<br>BAPREYT<br>AREA<br>1 13/16° X 1 1/8° | COMMENTS.                                       | SALE AMOUNT  MISC. CHARGES  FREIGHT  SALES TAX |
| 1 13/16° X 1 1/8°                                | TERMS APPLIES                                   | SALES TAX<br>TOTAL                             |