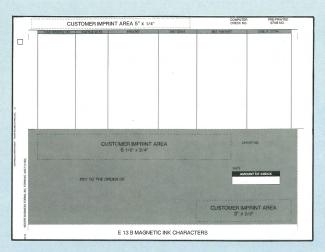

STATEMENT Form No. 6024 9<sup>7</sup>/<sub>8</sub>" x 8<sup>1</sup>/<sub>2</sub>"

|                                                  | CUSTOMER MPRINT AREA<br>6 1/2" X 1 1/2"         | INVOICE DAYE                                   |
|--------------------------------------------------|-------------------------------------------------|------------------------------------------------|
| SOLD<br>TO                                       | SHIP<br>TO                                      |                                                |
| ORDER NO. GROER DAT                              | CUSTOMER LOC SISSIN PURCHASE ORD, NO. JOS NOVIN | ER SHIP VIA COLIFPO                            |
| OTY OTY OT ORDERED SKIPPED B.C.                  | FITEM MO/DESCRIPTION UOM                        | EXTENDED PRICE DISC. NET PRICE                 |
|                                                  |                                                 |                                                |
|                                                  |                                                 |                                                |
|                                                  |                                                 |                                                |
|                                                  |                                                 |                                                |
|                                                  |                                                 |                                                |
|                                                  |                                                 |                                                |
|                                                  |                                                 |                                                |
| CUSTOMER<br>BAPREYT<br>AREA<br>1 13/16° X 1 1/8° | COMMENTS.                                       | SALE AMOUNT  MISC. CHARGES  FREIGHT  SALES TAX |
| 1 13/16° X 1 1/8°                                | TERMS APPLIES                                   | SALES TAX<br>TOTAL                             |