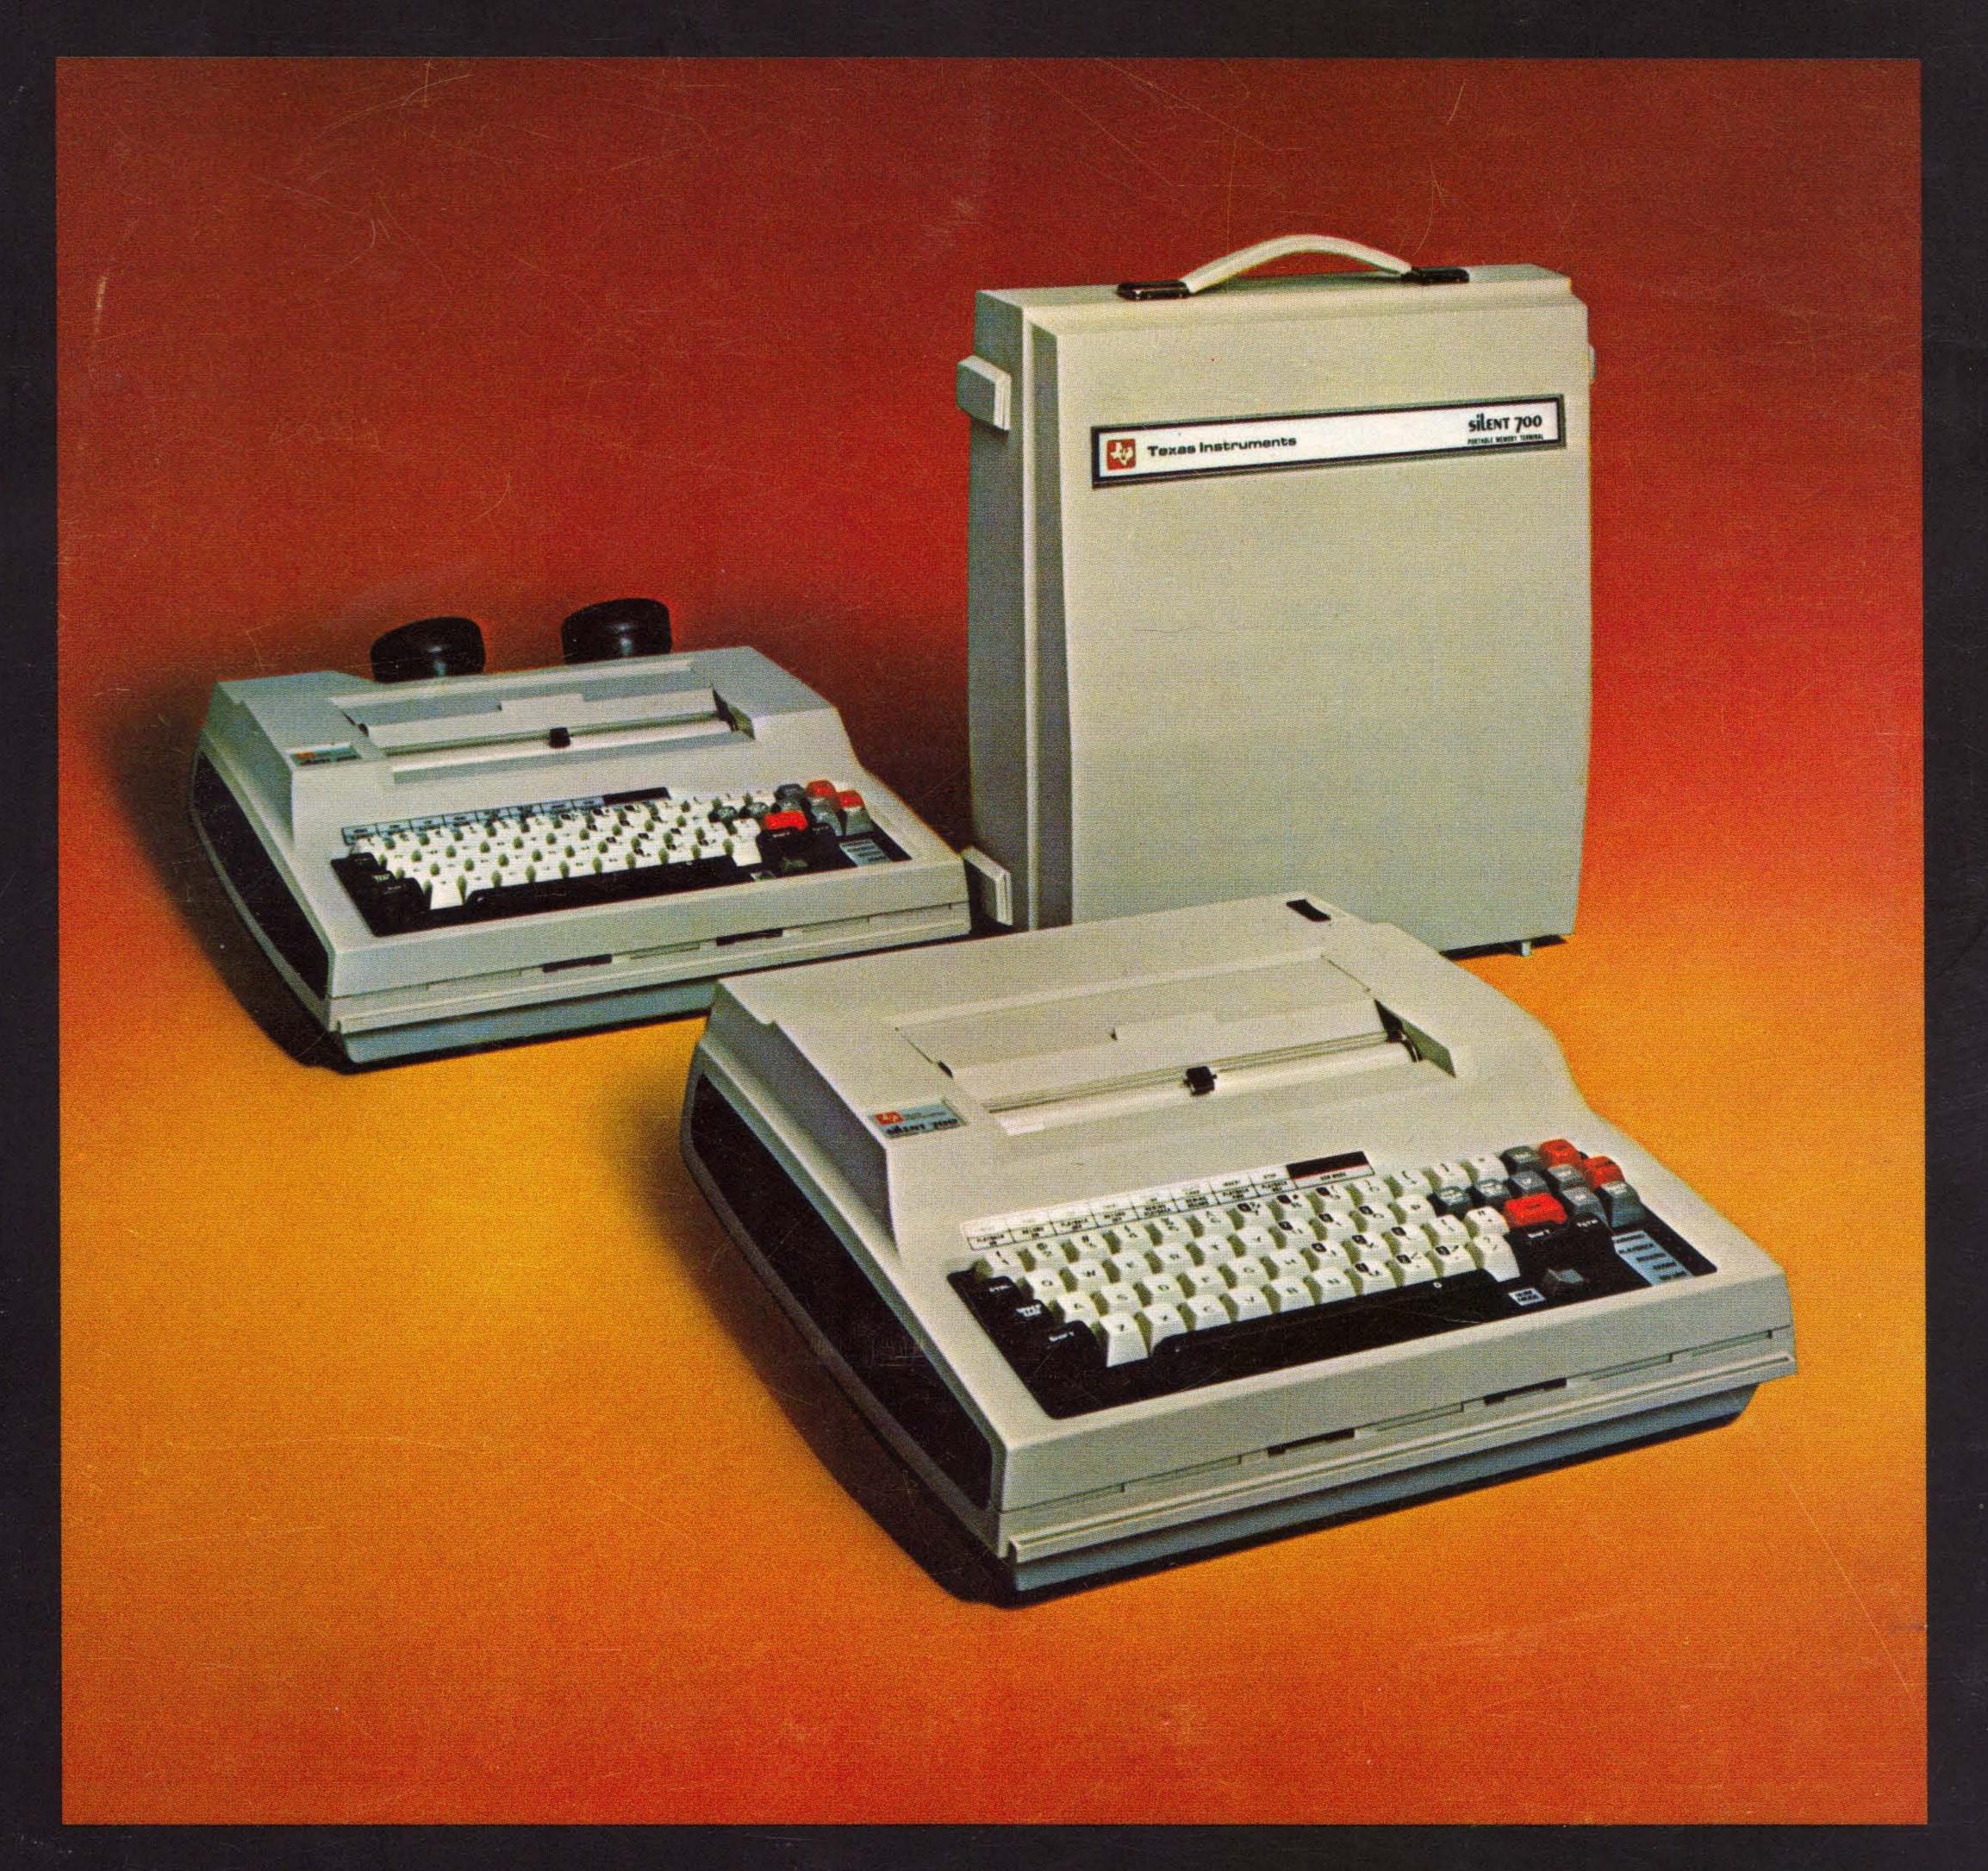

## Model 763/765 Bubble Memory Data Terminals

## **Standard Features**

| 20,000 characters of nonvolatile bubble memory (optionally expandable to 80,000 characters). |
|----------------------------------------------------------------------------------------------|
| Virtually silent 30 characters-per-second thermal printing                                   |
| 5 x 7 dot matrix printhead with print contrast control.                                      |
| Full upper and lower case ASCII keyboard.                                                    |
| Embedded numeric pad.                                                                        |
| Switch-selectable full or half duplex operation.                                             |
| EIA RS-232-C serial interface.                                                               |
| 300 ft. paper roll adapter (763 only).                                                       |
| Optional DC-current loop serial interface (763 only).                                        |
| Briefcase-like carrying case (765 only).                                                     |
| Portable at 17 pounds (765 only).                                                            |
| Built-in acoustic coupler (765 only).                                                        |