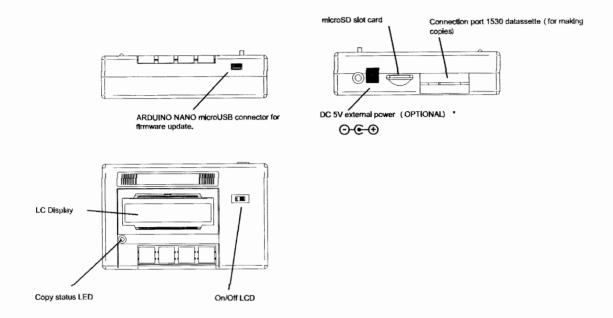

## **TAPUINO C64 TAPE EMULATOR**

http://sweetlilmre.blogspot.com/2014/07/tapuino-20-c64-tape-emulator.html

<sup>\*</sup> By defect, the Tapuino is powered by commodore computer. If you prefer external power, you must change the jumper position on the pcb.

## Connecting Tapuino

Turn off the Commodore before connecting or disconnecting the Tauino.

IMPORTANT: Do not connect the Tapuino to the Commodore and USB at the same time.

# On TAPUINO:

Insert the microSD card with the .tap files in the rear slot and follow these steps for loading a file: