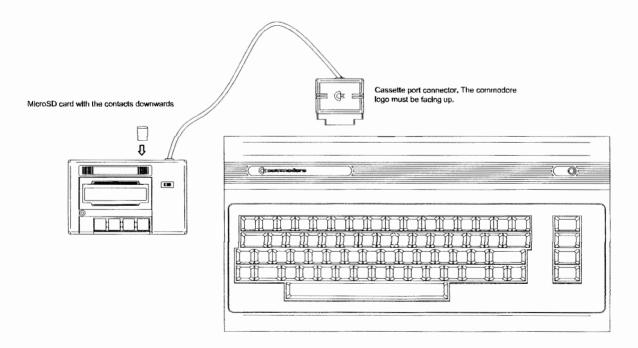

## Connecting Tapuino

Turn off the Commodore before connecting or disconnecting the Tauino.

IMPORTANT: Do not connect the Tapuino to the Commodore and USB at the same time.

### On PC:

Copy your favorite programs (only .tap files) on a microSD card. (You can copy folders too).

# On TAPUINO:

Insert the microSD card with the .tap files in the rear slot and follow these steps for loading a file: