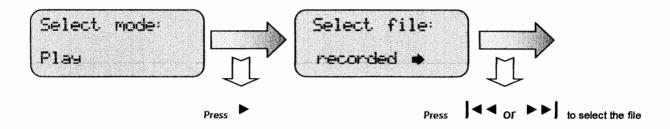

# On TAPUINO:

Insert the microSD card with the .tap files in the rear slot and follow these steps for loading a file:

### Press Shift + Run/Stop keys

### on Commodore keyboard