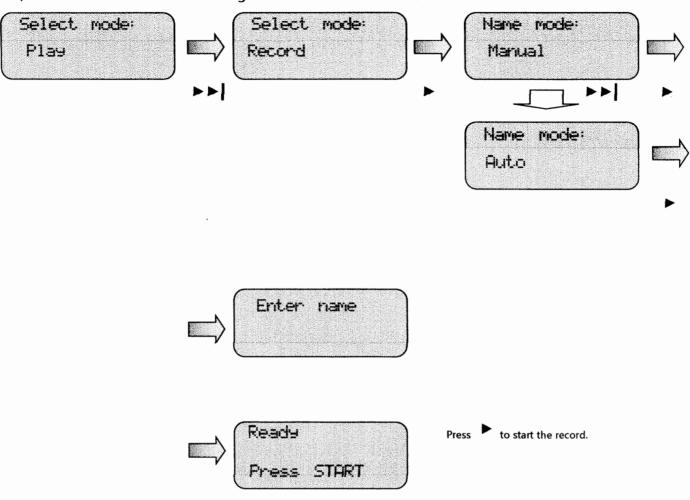

### To make a tape copy:

1) Invert the signal:

2) Select the file name for recording:

3) Loading the recorded file: