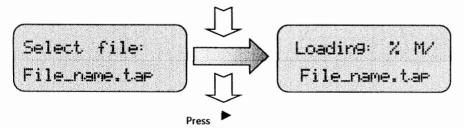

# On TAPUINO:

Insert the microSD card with the .tap files in the rear slot and follow these steps for loading a file:

### Press Shift + Run/Stop keys

### on Commodore keyboard