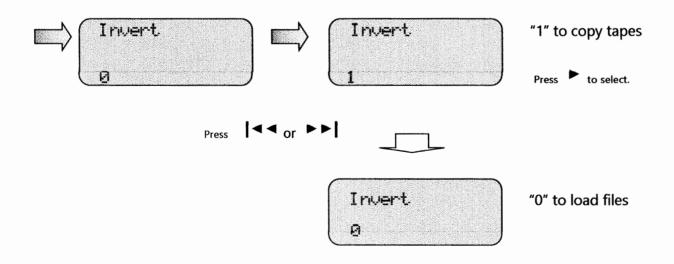

### To make a tape copy:

1) Invert the signal:

2) Select the file name for recording:

3) Loading the recorded file: