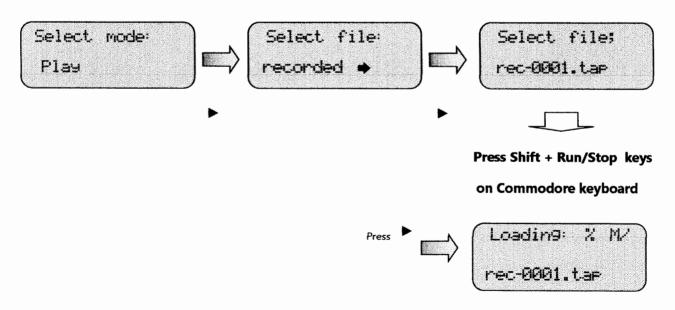

# On TAPUINO:

Insert the microSD card with the .tap files in the rear slot and follow these steps for loading a file:

### Press Shift + Run/Stop keys

### on Commodore keyboard